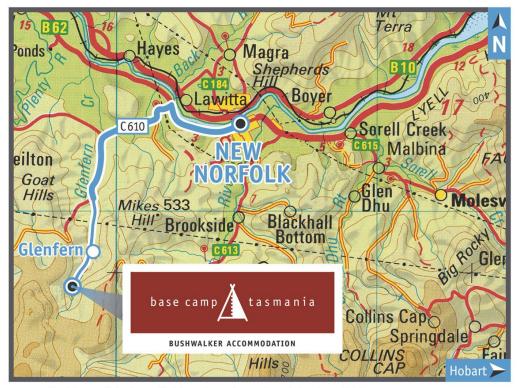

Map revised from original supplied by Information and Land Services Division

## How to find Base Camp Tasmania from New Norfolk

(Call us from New Norfolk to confirm directions on 03 6261 4971)

| Feature/Milestone                                                     | Directions (from Hobart)                                  | Total<br>Km |
|-----------------------------------------------------------------------|-----------------------------------------------------------|-------------|
| Bridge over Lachlan River, before New Norfolk                         | Ahead on A10 to Queenstown                                | 0.0         |
| Roundabout at Bridge over River Derwent                               | Ahead on B62 to Bushy Park                                | 1.0         |
| Turnoff to Mount Lloyd                                                | Turn left on C610 to Mount Lloyd                          | 4.1         |
| Fork in Road to Mt Lloyd and Moogara                                  | Take left fork to Mt Lloyd                                | 7.2         |
| Unsealed Glenfern Road on left as sealed road to Mt Lloyd veers right | Take unsealed Glenfern Road – drive slowly and carefully! | 9.8         |
| Tree on left with letterbox number 1000                               | Continue for 60m                                          | 13.6        |
| 959 Glenfern Road - BCT                                               | Turn left up steep drive                                  | 13.6        |

Note: Do not use Google Maps – they are out-of-date and will get you lost!

Call us from New Norfolk if in doubt.